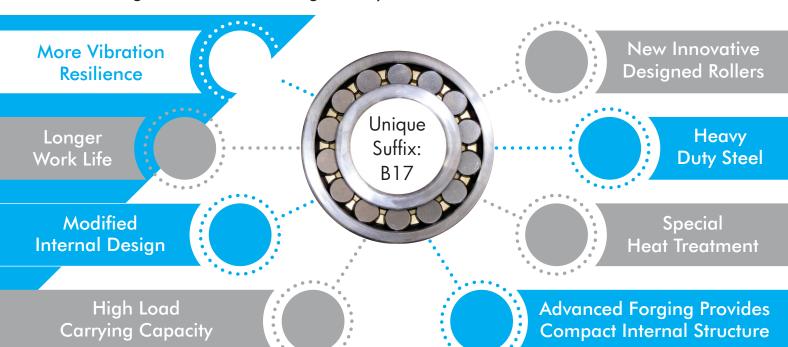

### THE KDM DIFFERENCE

DESIGN DEVELOPMENT PRODUCTION SERVICES

- Bearing used in Marble Cutting Industries are often working in:
  - Harsh working conditions, due to the, Highly erosive environment
  - Frequently contacting cooling water Varying Shock loads Heavy Vibration.

The amount of load induced on the bearing vary with type of Marble or Granite being cut.

KDM bearings has taken into account all these factors and have developed a special Spherical Roller bearing for the Marble Cutting Industry: